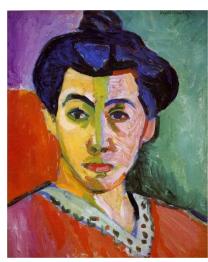

## Self-Portrait Written Assignment

- Research 3 Artists who have created a self portrait artwork.
  Use the ideas in the next slides or choose your own.
- Choose 3 Self Portraits to reflect upon before moving forward with your own artwork.
- You will answer the brief Forms Survey to give feedback on the artists. Due Wednesday March 18th.
- Thank About:
  - Why do you think the artists created the self portrait?
  - Do you like the self portrait? Why or why not. Support your answer.





Picasso 1907



Van Gogh 1886-1887



Rembrandt 1659



Monet 1886



Rockwell 1960



Warhol 1986



Cassatt 1876



Close 1997



Matisse 1906



Kahlo 1943