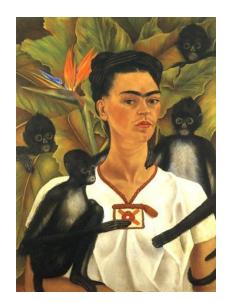

## Self-Portrait Written Assignment

- Research 3 Artists who have created a self portrait artwork.
  Use the ideas in the next slides or choose your own.
- Choose 3 Self Portraits to reflect upon before moving forward with your own artwork.
- You will answer the brief Forms Survey to give feedback on the artists. Due Wednesday March 18th.
- Thank About:
  - Why do you think the artists created the self portrait?
  - Do you like the self portrait? Why or why not. Support your answer.





Picasso 1907



Van Gogh 1886-1887



Rembrandt 1659



Monet 1886



Rockwell 1960



Warhol 1986



Cassatt 1876



Close 1997



Matisse 1906



Kahlo 1943